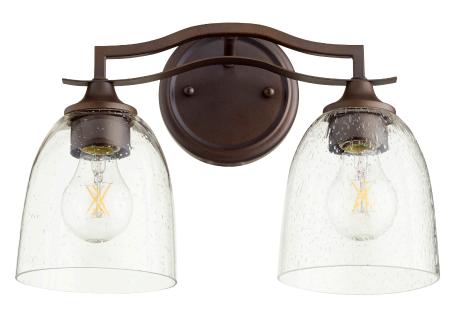

## **JARDIN**

## 5027-2-286

Jardin 2 Light Transitional Oiled Bronze Clear Seeded Glass Vanity

| DETAILS            |                 |
|--------------------|-----------------|
| FINISH:            | Oiled Bronze    |
| MATERIALS:         | Steel and Glass |
| DIFFUSER MATERIAL: | Glass           |
| LOCATION:          | Damp Listed     |

## **PRODUCT DETAILS:**

Details like intricate finials and soft undulating curves elevate the Jardin series to unmatched elegance. Refined, yet approachable, each exquisite characteristic exudes an understated style that makes itself right at home in any space, with added versatility thanks to the pairing of the finish and clean glass shade.